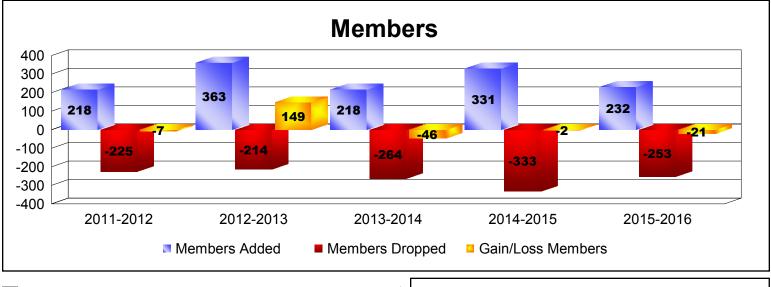

| Year      | New<br>Clubs | Dropped<br>Clubs | Gain/<br>Loss<br>Clubs | New<br>Members | Charter<br>Members | Reinstate<br>Members | Transfer<br>Members | Total<br>Member<br>Added | Total<br>Members<br>Dropped | Gain/<br>Loss<br>Members |
|-----------|--------------|------------------|------------------------|----------------|--------------------|----------------------|---------------------|--------------------------|-----------------------------|--------------------------|
| 2011-2012 | 1            | -3               | -2                     | 140            | 23                 | 51                   | 4                   | 218                      | -225                        | -7                       |
| 2012-2013 | 3            | -2               | 1                      | 247            | 90                 | 22                   | 4                   | 363                      | -214                        | 149                      |
| 2013-2014 | 2            | -1               | 1                      | 135            | 59                 | 21                   | 3                   | 218                      | -264                        | -46                      |
| 2014-2015 | 6            | -4               | 2                      | 135            | 185                | 8                    | 3                   | 331                      | -333                        | -2                       |
| 2015-2016 | 2            | -1               | 1                      | 143            | 65                 | 21                   | 3                   | 232                      | -253                        | -21                      |
| Average   | 3            | -2               | 1                      | 160            | 84                 | 25                   | 3                   | 272                      | -258                        | 15                       |
| Clubs     |              |                  |                        |                |                    |                      |                     |                          |                             |                          |