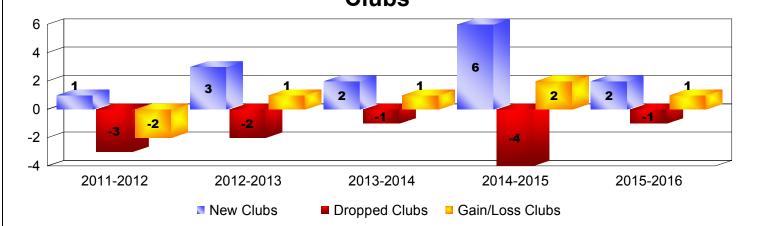

| Year      | New<br>Clubs | Dropped<br>Clubs | Gain/<br>Loss<br>Clubs | New<br>Members | Charter<br>Members | Reinstate<br>Members | Transfer<br>Members | Total<br>Member<br>Added | Total<br>Members<br>Dropped | Gain/<br>Loss<br>Members |
|-----------|--------------|------------------|------------------------|----------------|--------------------|----------------------|---------------------|--------------------------|-----------------------------|--------------------------|
| 2011-2012 | 1            | -3               | -2                     | 140            | 23                 | 51                   | 4                   | 218                      | -225                        | -7                       |
| 2012-2013 | 3            | -2               | 1                      | 247            | 90                 | 22                   | 4                   | 363                      | -214                        | 149                      |
| 2013-2014 | 2            | -1               | 1                      | 135            | 59                 | 21                   | 3                   | 218                      | -264                        | -46                      |
| 2014-2015 | 6            | -4               | 2                      | 135            | 185                | 8                    | 3                   | 331                      | -333                        | -2                       |
| 2015-2016 | 2            | -1               | 1                      | 143            | 65                 | 21                   | 3                   | 232                      | -253                        | -21                      |
| Average   | 3            | -2               | 1                      | 160            | 84                 | 25                   | 3                   | 272                      | -258                        | 15                       |
| Clubs     |              |                  |                        |                |                    |                      |                     |                          |                             |                          |